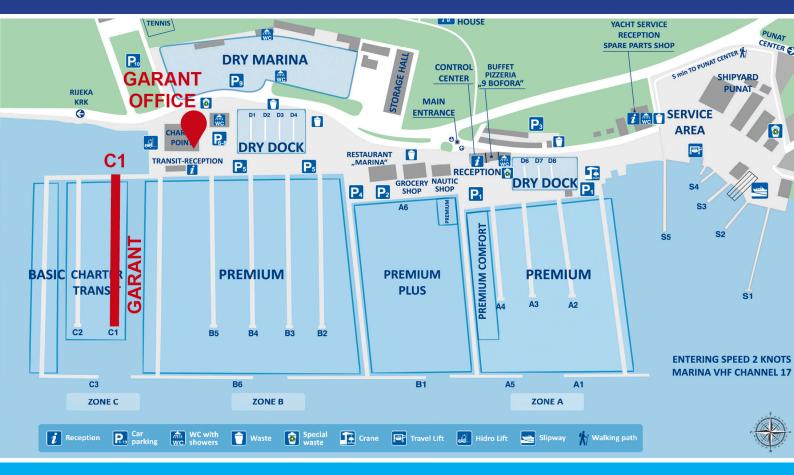

## **GARANT CHARTER**

Base manager: Željko Cvetković Phone: +385 98 472 572 Yacht location: Pier C1, Marina Punat, Puntica 7, 51521 Punat

Check in: Saturday till 17:00h

Check out: Friday 18:00h (diver comes in 18:00h, and if you're late the diver