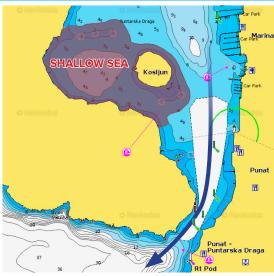

Deposit insurance for Nautitech 46 Fly - it is not possible at Garant, but it can be done in all independent insurance companies.

PLEASE DO NOT SAIL AROUND THE ISLAND OF KOŠLJUN! THE SEA IS SHALLOW.

www.garant-charter.com