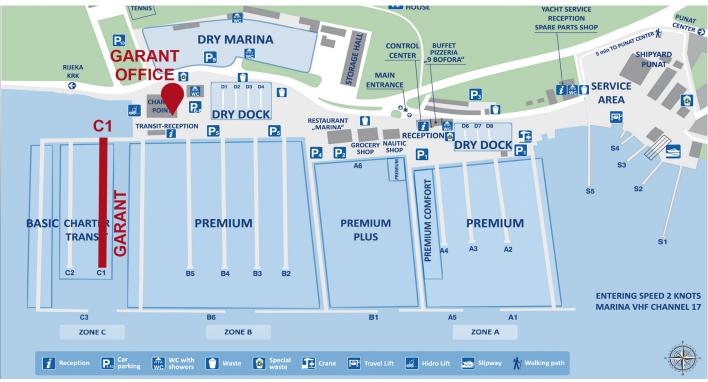

### **GARANT CHARTER**

Base manager: Vladimir Veršić • Phone: +385 95 903 4472 Yacht location: Pier C1, Marina Punat, Puntica 7, 51521 Punat